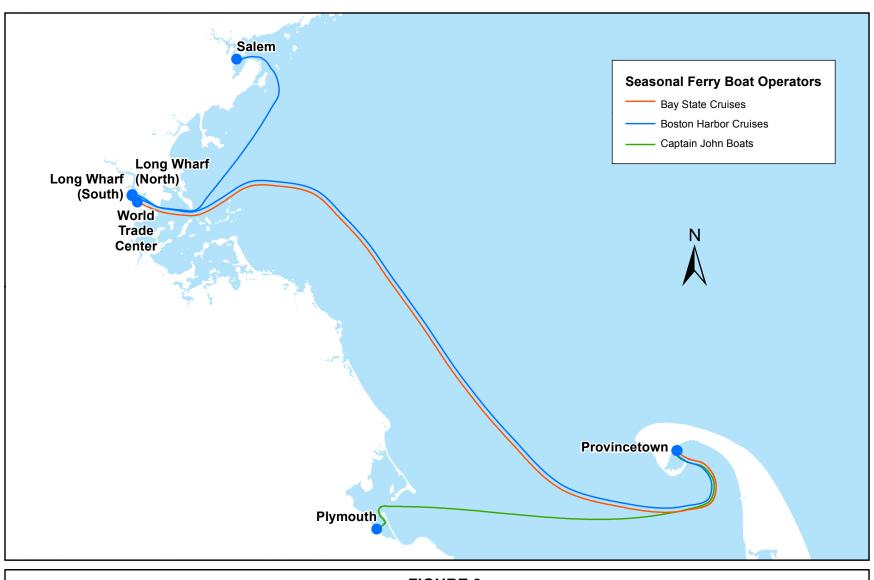

**CTPS** 

FIGURE 3
Seasonal Ferry Boat Routes to
Provincetown, and to Salem

Inventory of Ferry Boats and Other Water Transportation Services in Massachusetts 2018-19

FIGURE 4
CTPS South Coast, Cape Cod, and Islands
Year-round Ferry Boat Routes