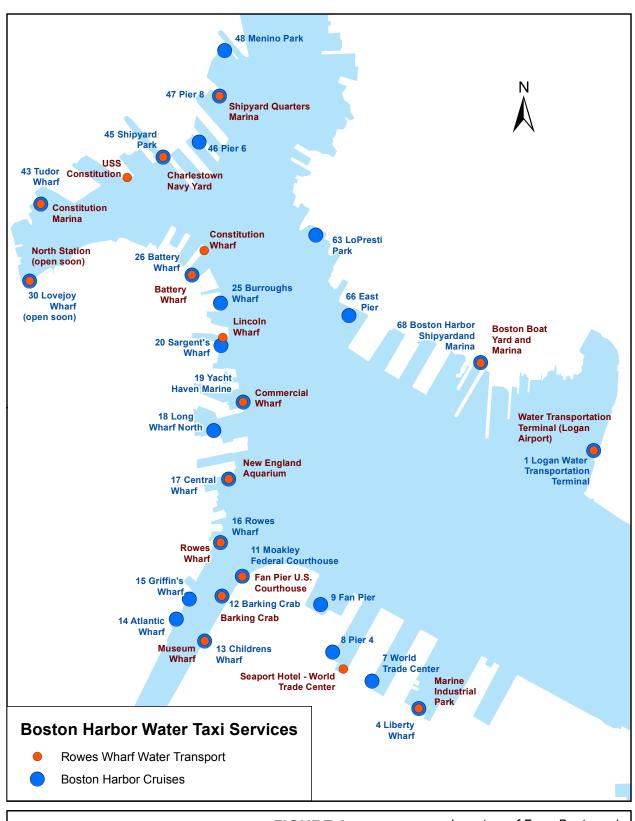

**CTPS** 

**CTPS** 

FIGURE 6
Boston Harbor
Water Taxi Service

Inventory of Ferry Boats and Other Water Transportation Services in Massachusetts 2018-19

FIGURE 7
Seasonal Water Transport
Services in Salem and Gloucester