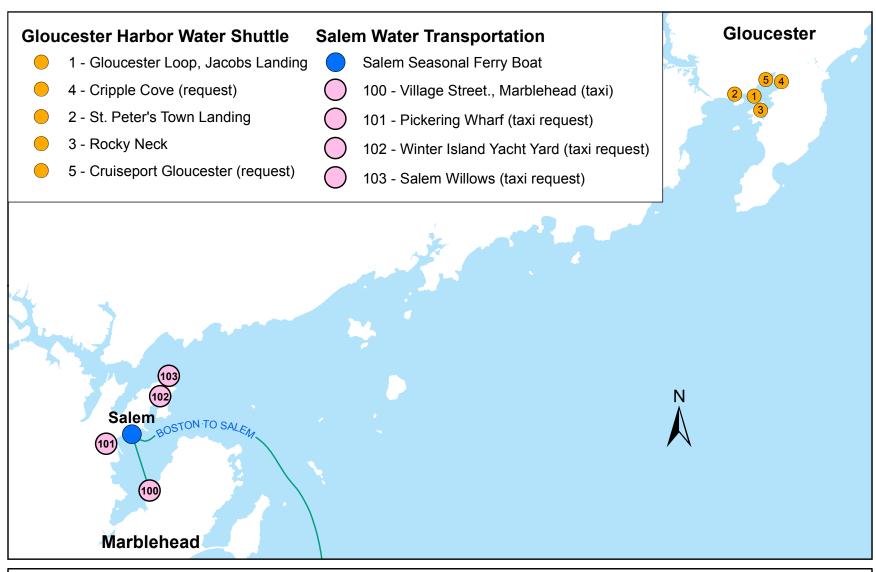

**CTPS** 

**CTPS** 

FIGURE 6
Boston Harbor
Water Taxi Service

Inventory of Ferry Boats and Other Water Transportation Services in Massachusetts 2018-19

FIGURE 7
Seasonal Water Transport
Services in Salem and Gloucester