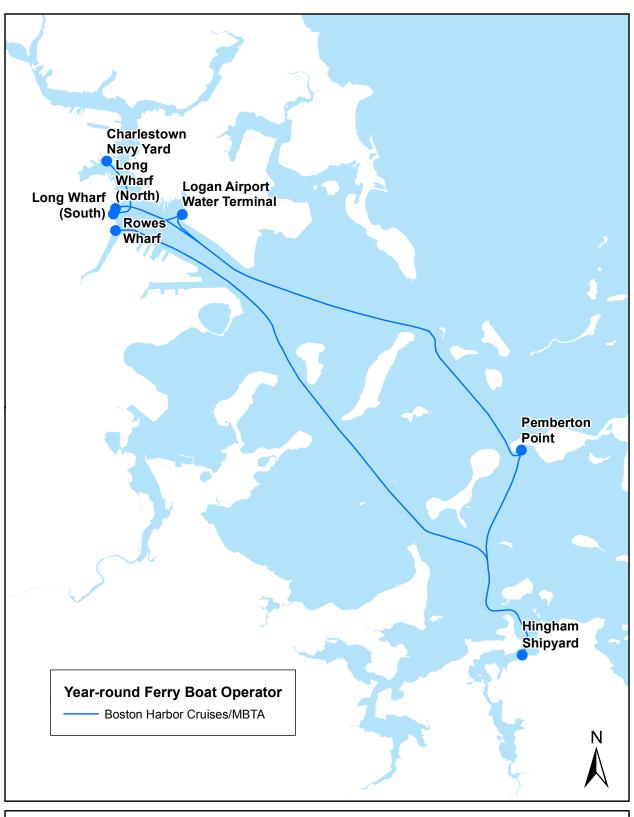

**CTPS** 

FIGURE 1 Year-round Boston Harbor Ferry Boat Routes Inventory of Ferry Boats and Other Water Transportation Services in Massachusetts 2018-19

FIGURE 2 Seasonal Boston Harbor Ferry Boat Routes Inventory of Ferry Boats and Other Water Transportation Services in Massachusetts 2018-19