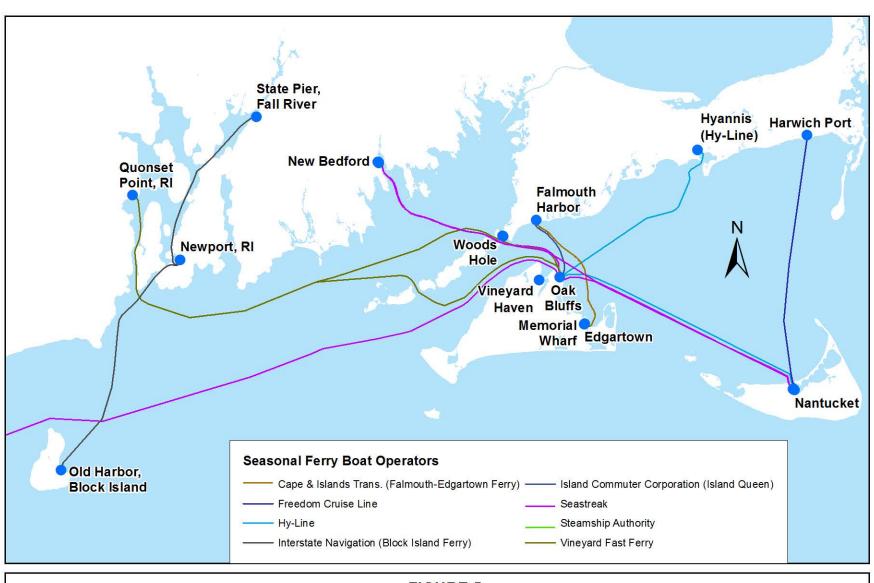

Inventory of Ferry Boats and Other Water Transportation Services in Massachusetts 2018-19

FIGURE 5 South Coast, Cape Cod, and Islands Seasonally Only Ferry Boat Routes

Inventory of Ferry Boats and Other Water Transportation Services in Massachusetts 2018-19