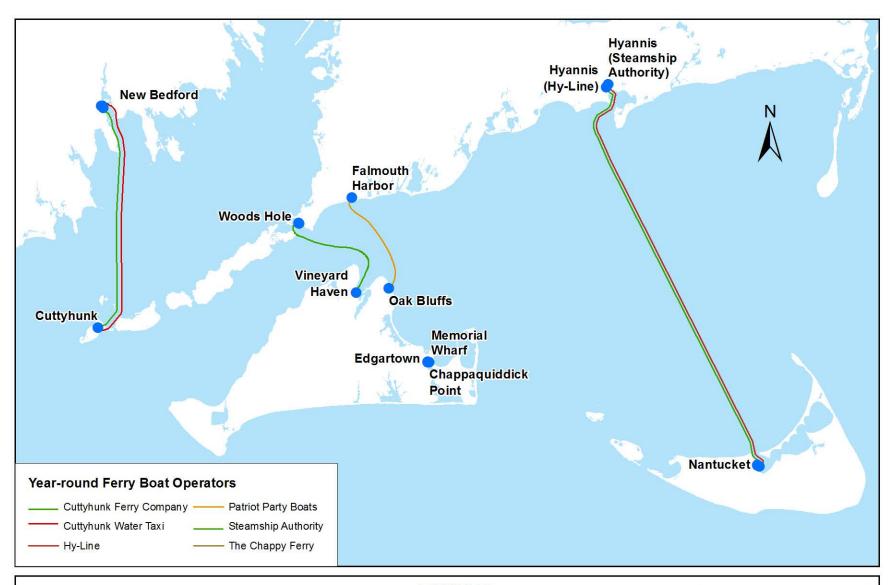

**CTPS** 

FIGURE 3
Seasonal Ferry Boat Routes to
Provincetown, and to Salem

Inventory of Ferry Boats and Other Water Transportation Services in Massachusetts 2018-19

FIGURE 4
CTPS South Coast, Cape Cod, and Islands
Year-round Ferry Boat Routes

Inventory of Ferry Boats and Other Water Transportation Services in Massachusetts 2018-19

FIGURE 5 South Coast, Cape Cod, and Islands Seasonally Only Ferry Boat Routes

Inventory of Ferry Boats and Other Water Transportation Services in Massachusetts 2018-19