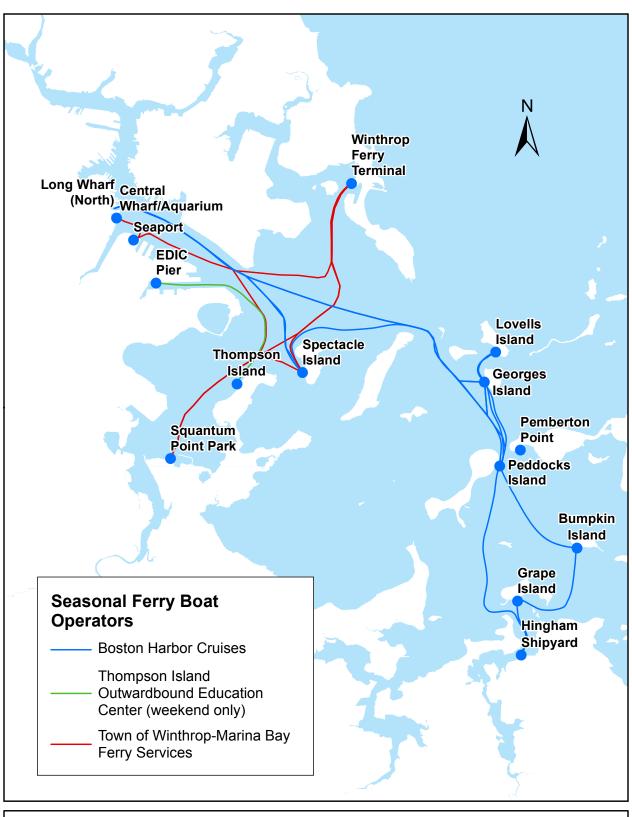

**CTPS** 

FIGURE 1 Year-round Boston Harbor Ferry Boat Routes Inventory of Ferry Boats and Other Water Transportation Services in Massachusetts 2018-19

FIGURE 2 Seasonal Boston Harbor Ferry Boat Routes Inventory of Ferry Boats and Other Water Transportation Services in Massachusetts 2018-19